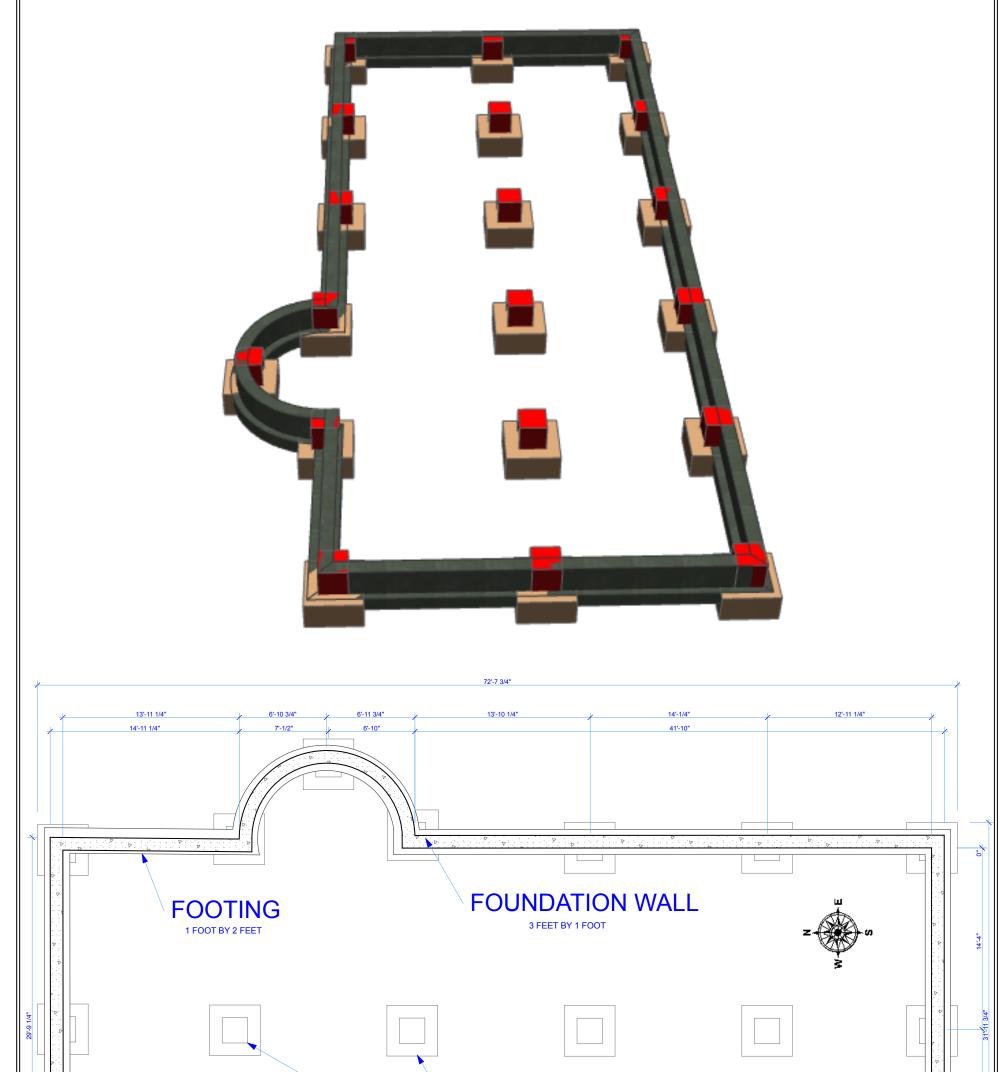

|                  | PILASTER<br>3 FEET BY 2 FEET                                                                                        | ~                                                                                              | PAD<br>2 FEET BY 4 FEET |        | 4" POU | RED CONCRETE SL<br>W/ 3/8" REBAR<br>10/10 WWM                       | AB        |
|------------------|---------------------------------------------------------------------------------------------------------------------|------------------------------------------------------------------------------------------------|-------------------------|--------|--------|---------------------------------------------------------------------|-----------|
|                  | Reigninis řejski gleda – Karkelegninis<br>L                                                                         | P                                                                                              |                         |        |        |                                                                     |           |
| 5                |                                                                                                                     |                                                                                                | FOUN                    | DATION |        |                                                                     | ARCHITECT |
| School of Design | STEVENSON HIGH SCHOOL<br>TECHNOLOGY EDUCATION DEPARTMENT<br>TECHNICAL DRAWING PROGRAM<br>ADVANCED TECHNICAL DRAWING | T. TOMASO<br>1 STEVENSON DRIVE<br>LINCOLNSHIRE 60576<br>JENNY GANTUMUR 1/4/11 FULL PAGE 1 of 1 |                         |        |        | J. ARCHITECT AND<br>DESIGN<br>903 JUNEWAY AVE<br>DEERFIELD IL 60015 |           |