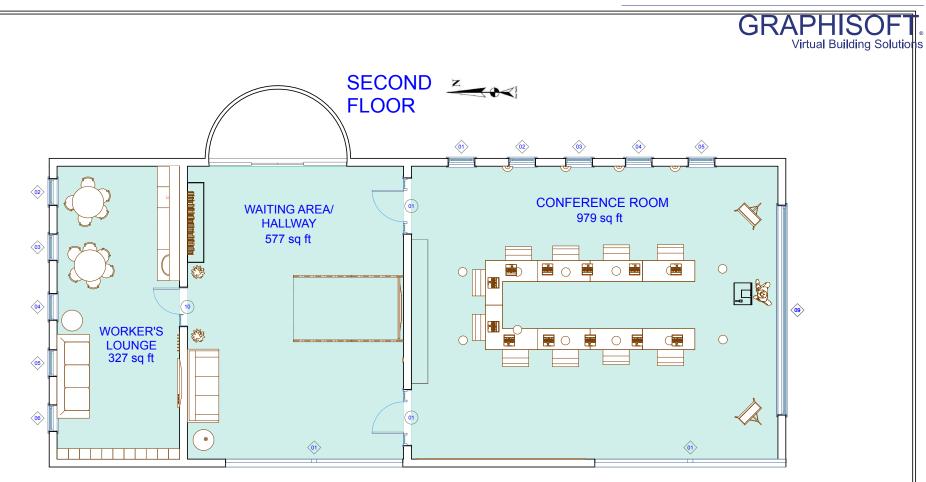

## **ARCHICAD EDUCATIONAL VERSION**

| School of Design | STEVENSON HIGH SCHOOL                                                                      | COMCAST CHAIN<br>STORE<br>T. TOMASO<br>1 STEVENSON DRIVE<br>LINCOLNSHIRE 60576 |            |      |             | J. ARCHITECT AND<br>DESIGN<br>903 JUNEWAY AVE | A R C H I T E C T<br>&<br>DESIGN |  |
|------------------|--------------------------------------------------------------------------------------------|--------------------------------------------------------------------------------|------------|------|-------------|-----------------------------------------------|----------------------------------|--|
|                  | TECHNOLOGY EDUCATION DEPARTMENT<br>TECHNICAL DRAWING PROGRAM<br>ADVANCED TECHNICAL DRAWING |                                                                                |            |      |             |                                               |                                  |  |
|                  |                                                                                            | JENNY GANTUMUR                                                                 | 12/06/2010 | FULL | PAGE 2 of 2 | DEERFIELD IL 60015                            |                                  |  |