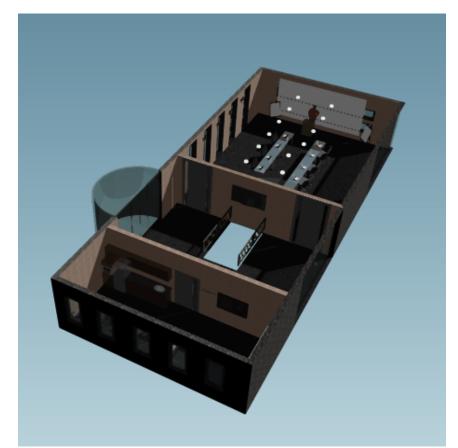

## **ARCHICAD EDUCATIONAL VERSION**

| School of Design | STEVENSON HIGH SCHOOL                                                                      | COMCAST CHAIN<br>STORE<br>T. TOMASO<br>1 STEVENSON DRIVE<br>LINCOLNSHIRE 60576 |            |      |             | J. ARCHITECT AND<br>DESIGN<br>903 JUNEWAY AVE | A R C H I T E C T<br>&<br>DESIGN |  |
|------------------|--------------------------------------------------------------------------------------------|--------------------------------------------------------------------------------|------------|------|-------------|-----------------------------------------------|----------------------------------|--|
|                  | TECHNOLOGY EDUCATION DEPARTMENT<br>TECHNICAL DRAWING PROGRAM<br>ADVANCED TECHNICAL DRAWING |                                                                                |            |      |             |                                               |                                  |  |
|                  |                                                                                            | JENNY GANTUMUR                                                                 | 12/06/2010 | FULL | PAGE 2 of 2 | DEERFIELD IL 60015                            |                                  |  |