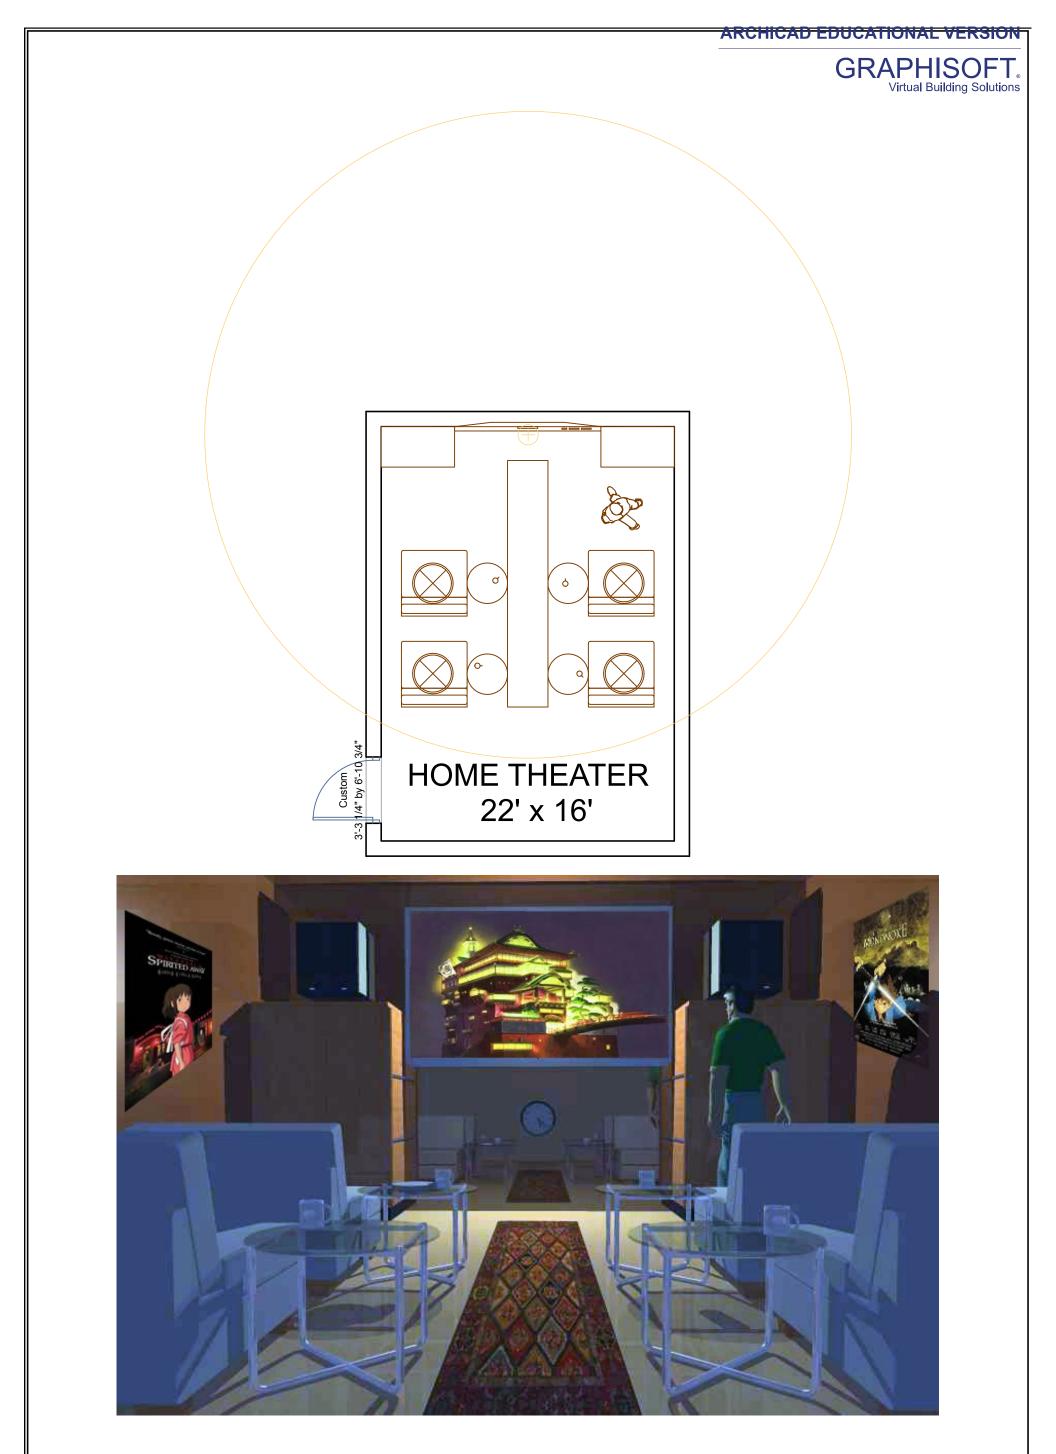

|                  | STEVENSON HIGH SCHOOL<br>TECHNOLOGY EDUCATION DEPARTMENT<br>TECHNICAL DRAWING PROGRAM<br>ADVANCED TECHNICAL DRAWING |           | Adlai E. S    | HEATER<br>Stevenson<br>son Drive<br>e, IL, 60069 |             | Cataclysmic Architects<br>2277 Megaton Avn.<br>Vault 101, Washington D.C. , 20066 | Cataclysmac<br>Please stand by |
|------------------|---------------------------------------------------------------------------------------------------------------------|-----------|---------------|--------------------------------------------------|-------------|-----------------------------------------------------------------------------------|--------------------------------|
| School of Design |                                                                                                                     | T. BARNES | OCT. 20, 2010 | FULL                                             | PAGE 1 of 1 |                                                                                   | Arennects                      |