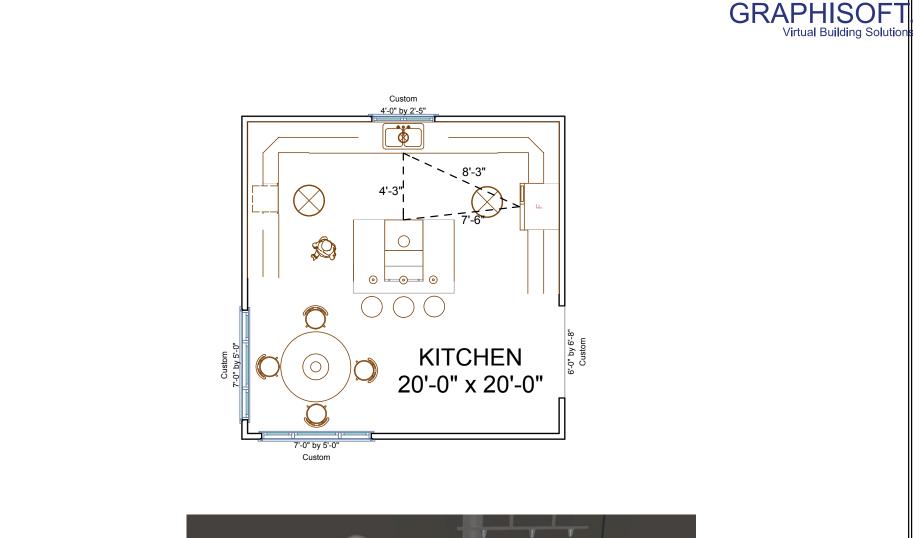

## **ARCHICAD EDUCATIONAL VERSION**

|                  | STEVENSON HIGH SCHOOL<br>TECHNOLOGY EDUCATION DEPARTMENT<br>TECHNICAL DRAWING PROGRAM<br>ADVANCED TECHNICAL DRAWING |                | MY KI    | TCHEN |             | jang architecture and design<br>2 whitebranch court<br>princeton, new jersey 08541 | ang                     |
|------------------|---------------------------------------------------------------------------------------------------------------------|----------------|----------|-------|-------------|------------------------------------------------------------------------------------|-------------------------|
| School of Design |                                                                                                                     | JANG, KRISTINA | 10/14/10 | FULL  | PAGE 1 OF 1 |                                                                                    | architecture and design |