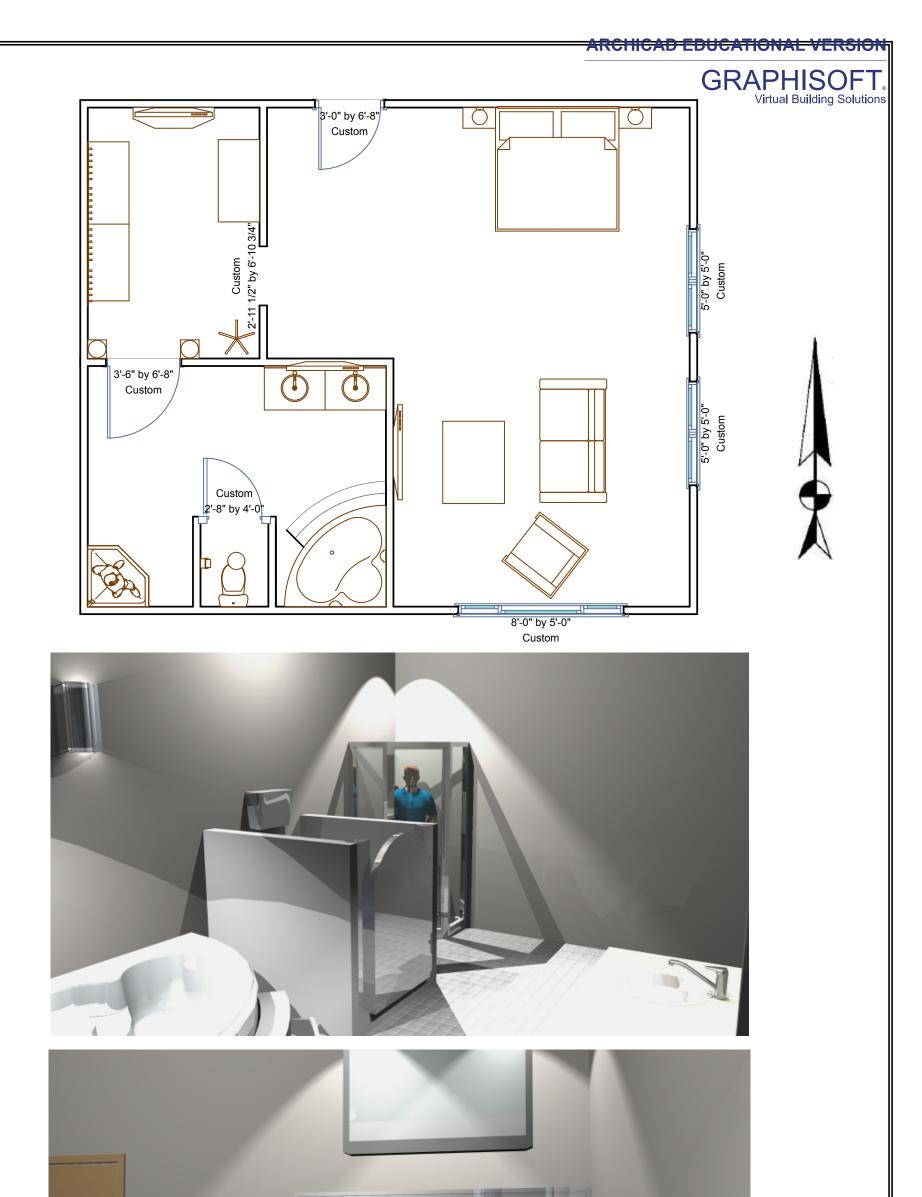

|                  | STEVENSON HIGH SCHOOL<br>TECHNOLOGY EDUCATION DEPARTMENT<br>TECHNICAL DRAWING PROGRAM<br>ADVANCED TECHNICAL DRAWING | BATHROOM<br>Client Name<br>Client Address<br>City, State and Zip |         |      |               | ARK ARCHITECTURE DESIGN<br>23 OAKWOOD LN.<br>LINCOLNSHIRE, IL 60069 |  |
|------------------|---------------------------------------------------------------------------------------------------------------------|------------------------------------------------------------------|---------|------|---------------|---------------------------------------------------------------------|--|
| School of Design |                                                                                                                     | ADAM KLEIN                                                       | 11/5/10 | FULL | "PAGE 1 of 1" |                                                                     |  |