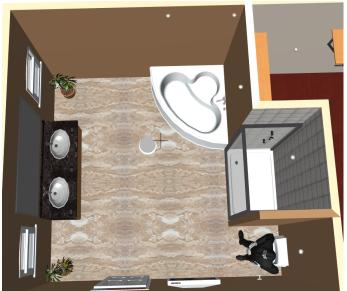

## ARCHICAD EDUCATIONAL VERSION GRAPHISOFT

|                  | STEVENSON HIGH SCHOOL<br>TECHNOLOGY EDUCATION DEPARTMENT<br>TECHNICAL DRAWING PROGRAM<br>ADVANCED TECHNICAL DRAWING |             | STEV<br>821 Beli | Bedroom<br>ENSON<br>nar Lane<br>ove II 60089 |           | Newman's Architecture<br>821 Belmar Lane<br>Buffalo Grove, Il 60089 | Newman Architecture |
|------------------|---------------------------------------------------------------------------------------------------------------------|-------------|------------------|----------------------------------------------|-----------|---------------------------------------------------------------------|---------------------|
| School of Design |                                                                                                                     | Kyle Newman | 11/8/10          | FUII                                         | Page 10f1 |                                                                     |                     |