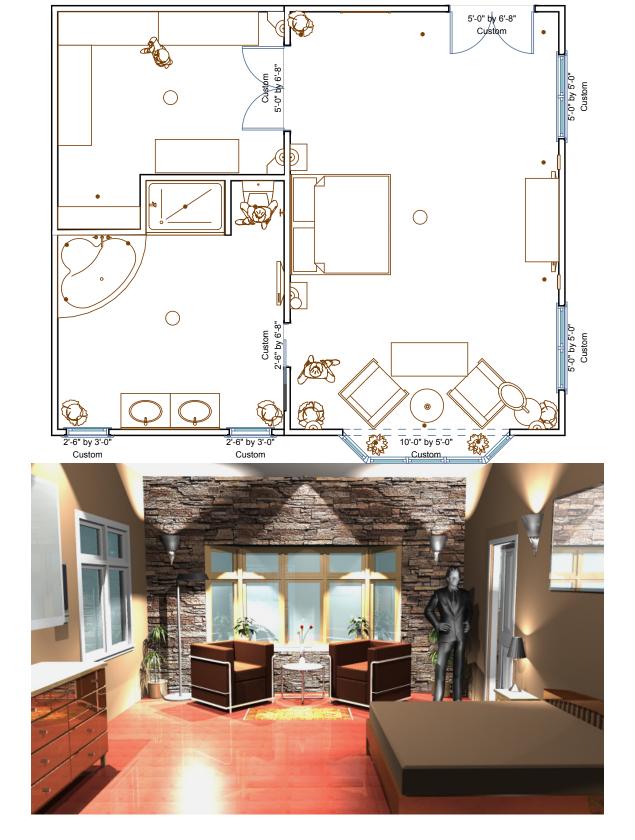

## ARCHICAD EDUCATIONAL VERSION GRAPHISOFT

|                  | STEVENSON HIGH SCHOOL<br>TECHNOLOGY EDUCATION DEPARTMENT<br>TECHNICAL DRAWING PROGRAM<br>ADVANCED TECHNICAL DRAWING |             | STEV<br>821 Beli | Bedroom<br>ENSON<br>nar Lane<br>ove II 60089 |           | Newman's Architecture<br>821 Belmar Lane<br>Buffalo Grove, Il 60089 | Newman Architecture |
|------------------|---------------------------------------------------------------------------------------------------------------------|-------------|------------------|----------------------------------------------|-----------|---------------------------------------------------------------------|---------------------|
| School of Design |                                                                                                                     | Kyle Newman | 11/8/10          | FUII                                         | Page 10f1 |                                                                     |                     |