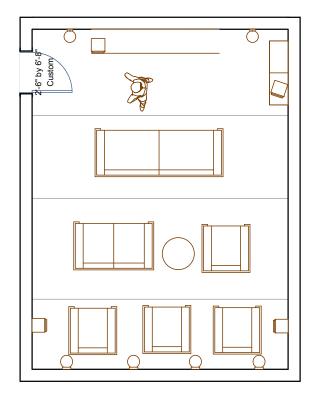

|                  | STEVENSON HIGH SCHOOL<br>TECHNOLOGY EDUCATION DEPARTMENT<br>TECHNICAL DRAWING PROGRAM<br>ADVANCED TECHNICAL DRAWING |            | PROJEC<br>Client<br>Client J<br>Citt, Stat | NAME<br>Address |                | AMERICAN ARCHITECTURE<br>FIRM ADDRESS<br>CITY, STATE AND ZIP | American     |
|------------------|---------------------------------------------------------------------------------------------------------------------|------------|--------------------------------------------|-----------------|----------------|--------------------------------------------------------------|--------------|
| School of Design |                                                                                                                     | ALEX RASKY | "DATE"