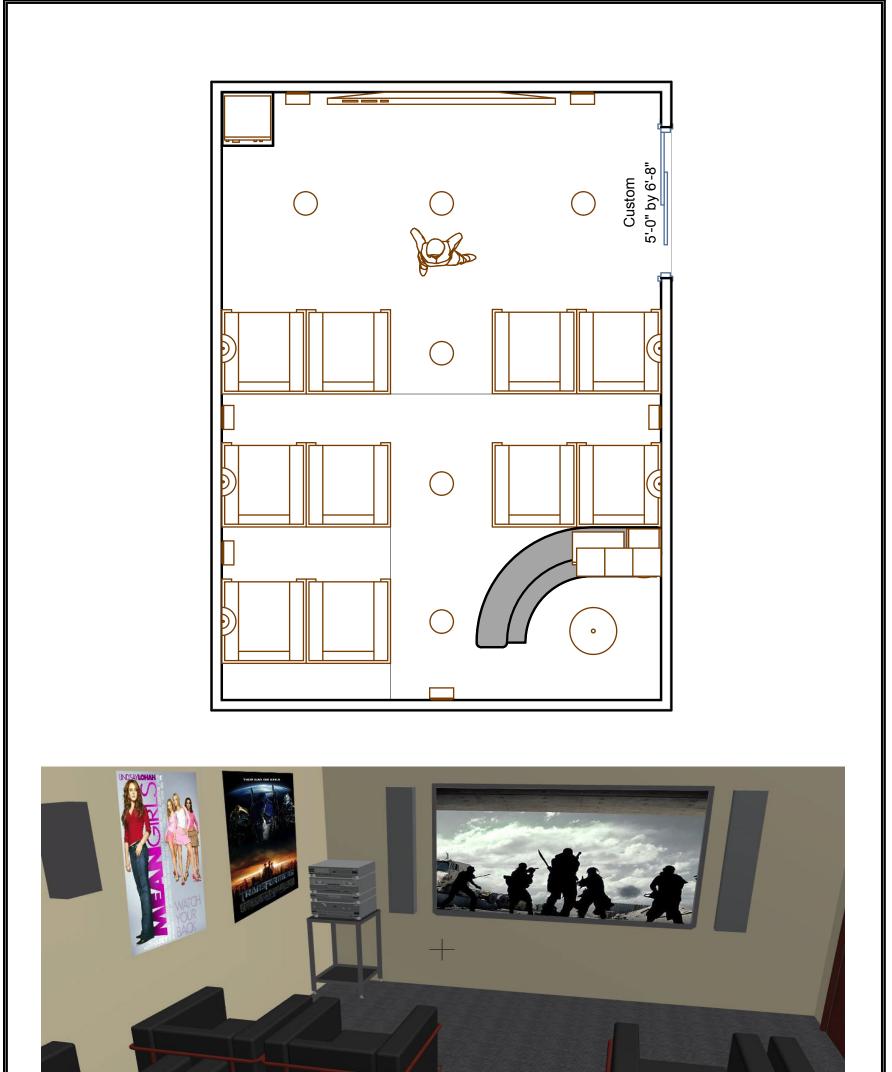

## **ARCHICAD EDUCATIONAL VERSION**

|                  | STEVENSON HIGH SCHOOL<br>TECHNOLOGY EDUCATION<br>DEPARTMENT<br>TECHNICAL DRAWING PROGRAM<br>ADVANCED TECHNICAL DRAWING | HOME THEATER<br>CLIENT NAME<br>CLIENT RODRESS<br>CITY, STATE AND ZIP |                |      |                | REDMOND ENTERPRISE<br>6062 ELM LANE<br>MATTESON, IL 60443 | R                  |
|------------------|------------------------------------------------------------------------------------------------------------------------|----------------------------------------------------------------------|----------------|------|----------------|-----------------------------------------------------------|--------------------|
| School of Design |                                                                                                                        | R. REDMOND                                                           | OCT 18th, 2010 | FULL | "PAGE 1 of 10" |                                                           | REDMOND ENTERPRISE |