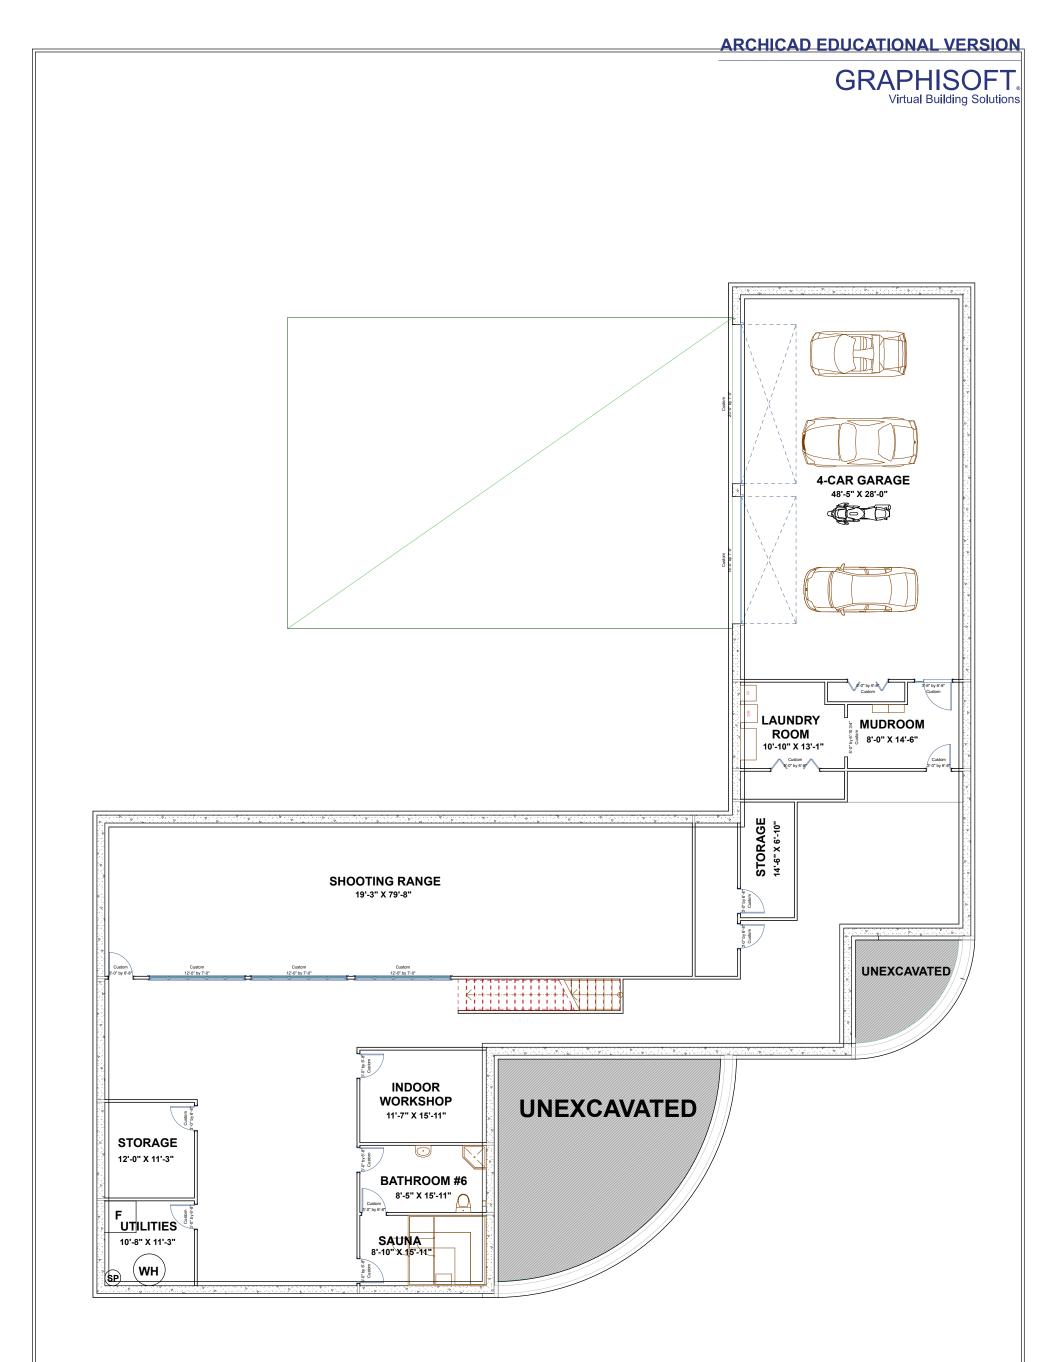

| School of Design | STEVENSON HIGH SCHOOL<br>TECHNOLOGY EDUCATION DEPARTMENT<br>TECHNICAL DRAWING PROGRAM<br>ADVANCED TECHNICAL DRAWING | PROPOSED HOUSE 1<br>BASEMENT<br>TOMASO<br>ADLAI E. STEVENSON HIGHSCHOOL<br>LINCOLNSHIRE, IL, 60069 |          |      |             | TSARCHITECTURE<br>RENDERINGS                                                  |  |
|------------------|---------------------------------------------------------------------------------------------------------------------|----------------------------------------------------------------------------------------------------|----------|------|-------------|-------------------------------------------------------------------------------|--|
|                  |                                                                                                                     |                                                                                                    |          |      |             | 2893, Building 3, Corpus 1,<br>Ulitsa Bolshaya<br>Cherkizovskaya, Cherkizovo, |  |
|                  |                                                                                                                     | SERDYUKOV D.                                                                                       | 1/7/2011 | FULL | PAGE 3 of 4 | Moscow, Russian Federation                                                    |  |