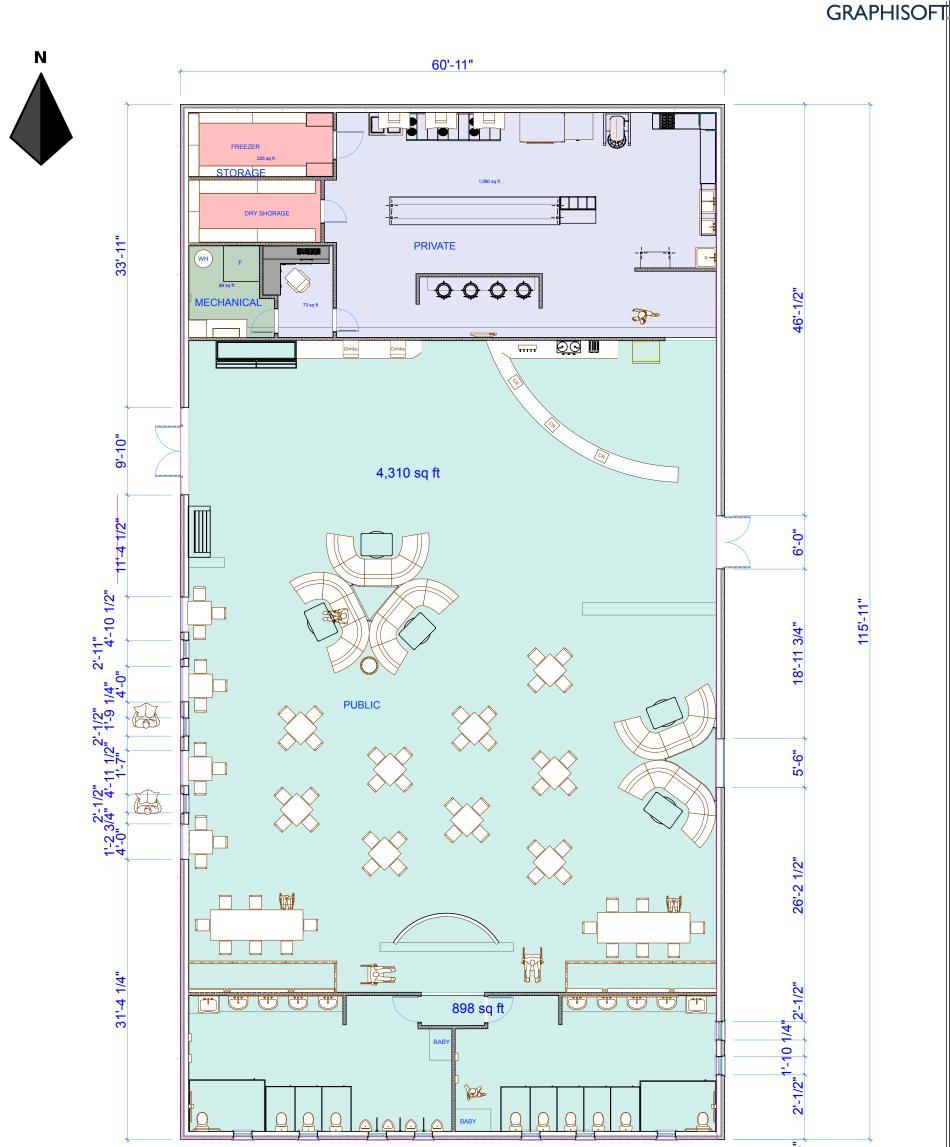

ARCHICAD EDUCATION VERSION

|                    | 2'-1/2", 5'-3                                                                                                       | 2'-1/2" 2'<br>1/2" 5'-8 1/4"                                                                                                                                 | -1/2" 2'-1/2"<br>3'-1 1/2"<br>c | 2'-1/2"<br>9'-11 3/4" | i'-1/2" 2'-1/2"<br>7'-1/2 | 2" <sup>2</sup> '-1/2"<br><sup>5'-6"</sup>                        |  |
|--------------------|---------------------------------------------------------------------------------------------------------------------|--------------------------------------------------------------------------------------------------------------------------------------------------------------|---------------------------------|-----------------------|---------------------------|-------------------------------------------------------------------|--|
| School of Decision | STEVENSON HIGH SCHOOL<br>TECHNOLOGY EDUCATION DEPARTMENT<br>TECHNICAL DRAWING PROGRAM<br>ADVANCED TECHNICAL DRAWING | FLOOR PLAN<br>(OFFICE, STORAGE, MAINTENANCE)<br>CLIENT NAME<br>CLIENT ADDRESS<br>CITY, STATE AND ZIP         MAX GONZALEZ       12/14/11    FULL PAGE 1 of 1 |                                 |                       |                           | BLUEBIRD DESIGNS<br>4170 N LAKEWOOD BLVD.<br>LONG BEACH, CA 90808 |  |