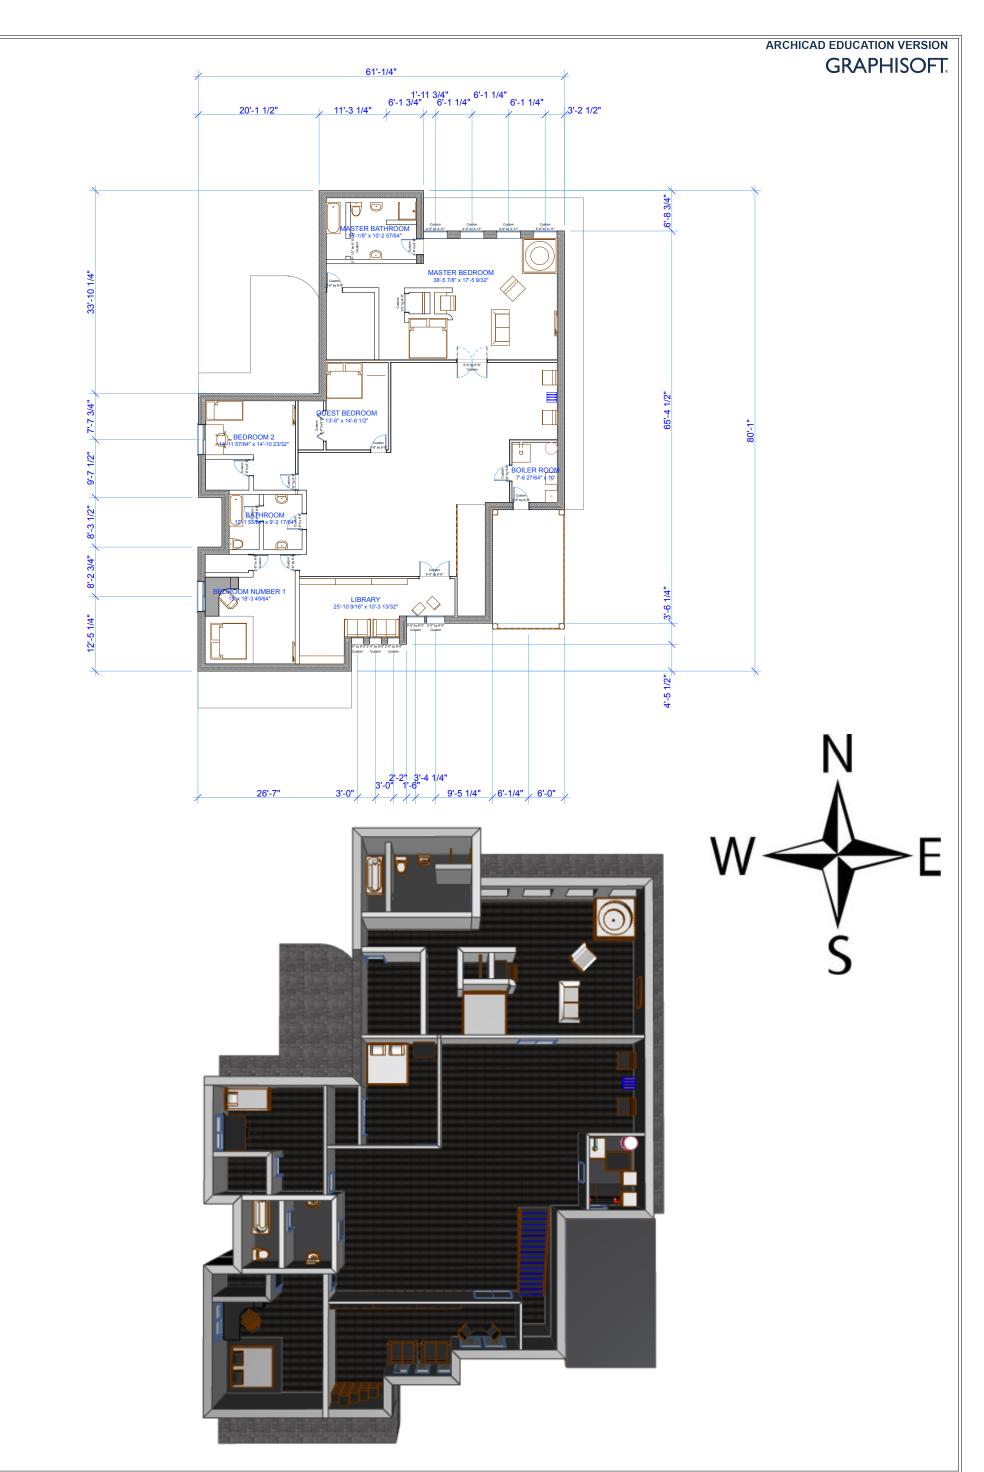

|                  | STEVENSON HIGH SCHOOL<br>TECHNOLOGY EDUCATION DEPARTMENT<br>TECHNICAL DRAWING PROGRAM<br>ADVANCED TECHNICAL DRAWING |           | TITLE I<br>MR. TC<br>1 STEVENSON DRIV<br>ILLINOIS | MASO<br>/E, LINCOLNSHIRE, |               | HAMMER BROS INC.<br>"HAMMERING" OUR WAY TO<br>PERFECTION SINCE 1992<br>233 SOUTH WACKER DRIVE, CHICAGO,<br>ILLINOIS, 60606 | HAMMER       |
|------------------|---------------------------------------------------------------------------------------------------------------------|-----------|---------------------------------------------------|---------------------------|---------------|----------------------------------------------------------------------------------------------------------------------------|--------------|
| School of Design |                                                                                                                     | RICKY KIM | 12/14/11                                          | FULL                      | "PAGE 1 of 1" | TEL: 1-847-233-3932                                                                                                        | BROS<br>INC. |