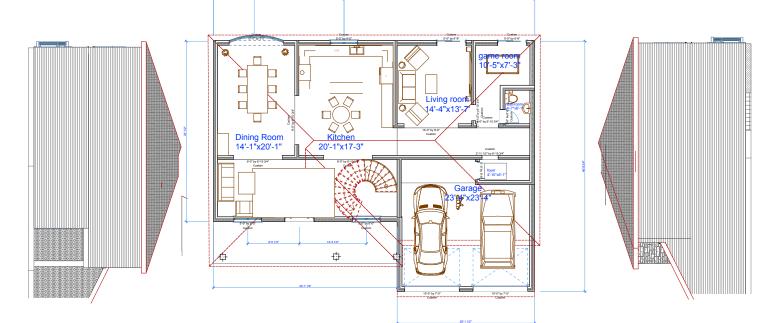

## 

## A2 EAST ELEVATION





## A3 SOUTH ELEVATION

archicad education version GRAPHISOFT

A4 WEST ELEVATION



## A1 NORTH ELEVATION

|                  | STEVENSON HIGH SCHOOL<br>TECHNOLOGY EDUCATION DEPARTMENT<br>TECHNICAL DRAWING PROGRAM<br>ADVANCED TECHNICAL DRAWING |                          | 2060 WEST AD | DMASO<br>DISON STREET<br>, IL 600616 |                | MPANK ARCHITECTURE<br>1234 quaker hollow dr, 6556<br>chicago il<br>1847 873 6565<br>mpankie3@d125.org | MPANK ARCHITECTURE |
|------------------|---------------------------------------------------------------------------------------------------------------------|--------------------------|--------------|--------------------------------------|----------------|--------------------------------------------------------------------------------------------