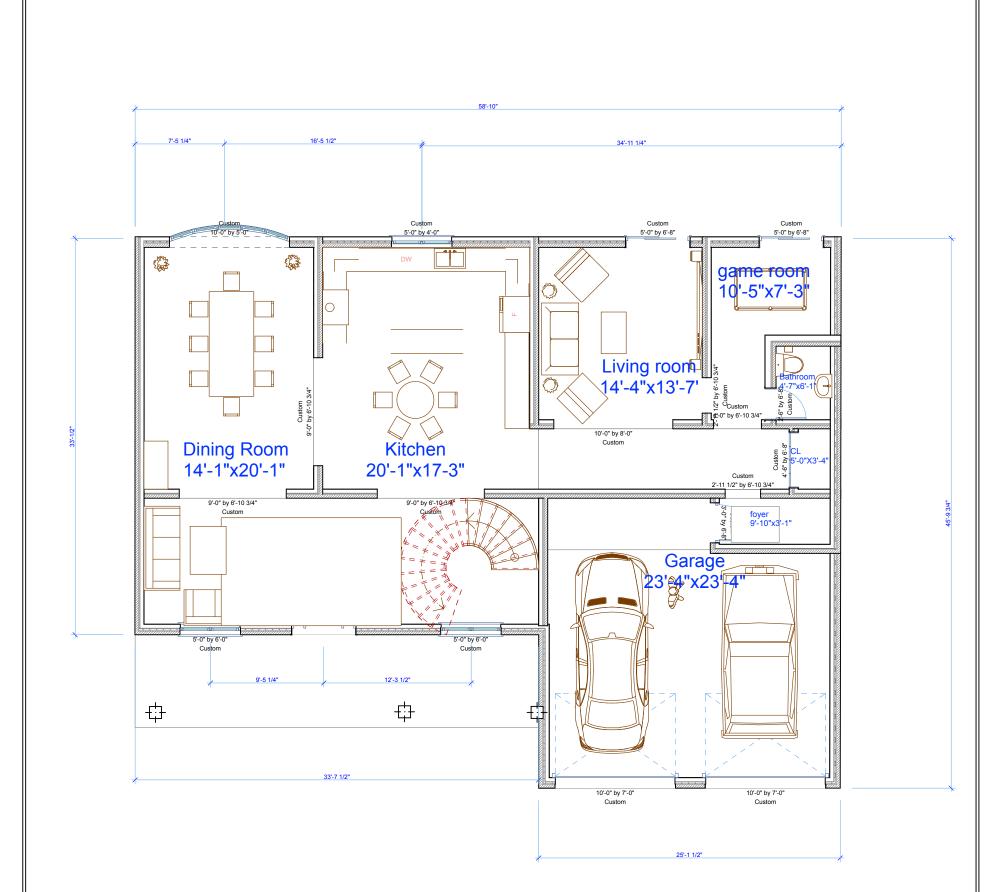

|                  | STEVENSON HIGH SCHOOL<br>TECHNOLOGY EDUCATION DEPARTMENT<br>TECHNICAL DRAWING PROGRAM<br>ADVANCED TECHNICAL DRAWING | CHNOLOGY EDUCATION DEPARTMENT<br>TECHNICAL DRAWING PROGRAM<br>ADVANCED TECHNICAL DRAWING |        |         |                | MPANK ARCHITECTURE<br>1234 quaker hollow dr, 6556<br>chicago il<br>1847 873 6565<br>mpankie3@d125.org | MPANK ARCHITECTURE |
|------------------|---------------------------------------------------------------------------------------------------------------------|------------------------------------------------------------------------------------------|--------|---------|----------------|-------------------------------------------------------------------------------------------------------|--------------------|
| School of Desi