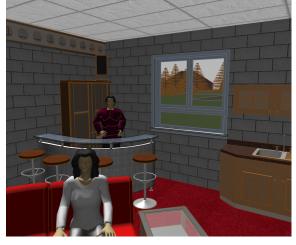

## ARCHICAD EDUCATION VERSION GRAPHISOFT.

Joseph Rudy 2012 Wednesday, November 2, 2011 12:05:18 PM CT 58:b0:35:a4:0b:1a

|                  | STEVENSON HIGH SCHOOL<br>TECHNOLOGY EDUCATION DEPARTMENT<br>TECHNICAL DRAWING PROGRAM<br>ADVANCED TECHNICAL DRAWING | ENTERTAINMENT ROOM<br>CINDY RUDY<br>301 REDBUD PLACE<br>BUFFALO GROVE, ILLINOIS 60089 |        |         |                | UPRISE INC.<br>3409 N. WUDDAHEK RD.<br>GWADDALAHUTA, TX. 60598 |  |
|------------------|---------------------------------------------------------------------------------------------------------------------|---------------------------------------------------------------------------------------|--------|---------|----------------|----------------------------------------------------------------|--|
| School of Design |                                                                                                                     | JOEY RUDY                                                                             | "DATE" | "SCALE" | "PAGE 1 of 10" |                                                                |  |