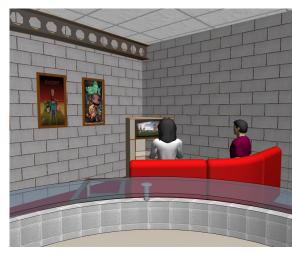

## ARCHICAD EDUCATION VERSION GRAPHISOFT.

Joseph Rudy 2012 Wednesday, November 2, 2011 12:05:18 PM CT 58:b0:35:a4:0b:1a

|                  | STEVENSON HIGH SCHOOL<br>TECHNOLOGY EDUCATION DEPARTMENT<br>TECHNICAL DRAWING PROGRAM<br>ADVANCED TECHNICAL DRAWING | ENTERTAINMENT ROOM<br>CINDY RUDY<br>301 REDBUD PLACE<br>BUFFALO GROVE, ILLINOIS 60089 |        |         |                | UPRISE INC.<br>3409 N. WUDDAHEK RD.<br>GWADDALAHUTA, TX. 60598 |  |
|------------------|---------------------------------------------------------------------------------------------------------------------|---------------------------------------------------------------------------------------|--------|---------|----------------|----------------------------------------------------------------|--|
| School of Design |                                                                                                                     | JOEY RUDY                                                                             | "DATE" | "SCALE" | "PAGE 1 of 10" |                                                                |  |