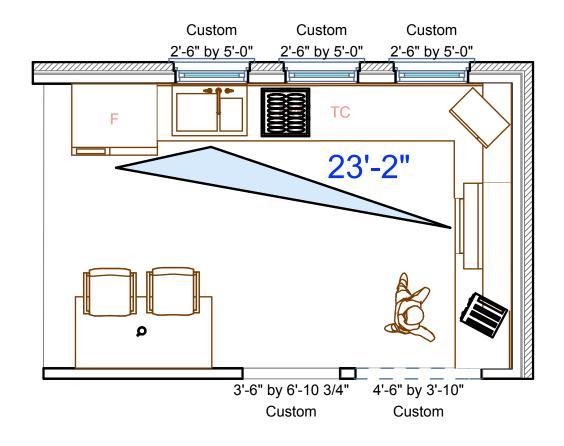

ARCHICAD EDUCATION VERSION GRAPHISOFT.

Joseph Rudy 2012 Monday, October 24, 2011 12:20:44 PM CT 58:b0:35:a4:0b:1a

|                  | STEVENSON HIGH SCHOOL<br>TECHNOLOGY EDUCATION DEPARTMENT<br>TECHNICAL DRAWING PROGRAM<br>ADVANCED TECHNICAL DRAWING | CUSTOM KITCHEN<br>CINDY<br>301 REDBUD PLACE<br>BUFFALO GROVE, ILL, 60089 |        |         |                | UPRISE INC.<br>3409 N. WUDDAHEK RD.<br>GWADDALAHUTA, TX. 60598 | UPRISE D |
|------------------|---------------------------------------------------------------------------------------------------------------------|--------------------------------------------------------------------------|--------|---------|----------------|----------------------------------------------------------------|----------|
| School of Design |                                                                                                                     | JOEY RUDY                                                                | "DATE" | "SCALE" | "PAGE 1 of 10" |                                                                |          |