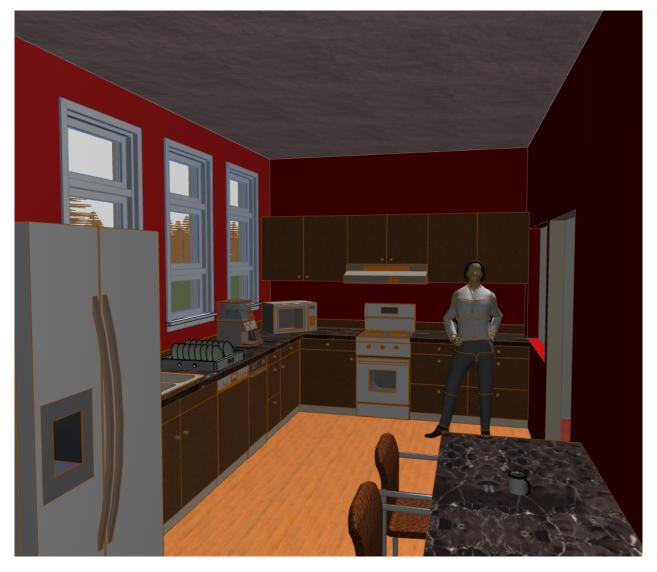

ARCHICAD EDUCATION VERSION GRAPHISOFT.

Joseph Rudy 2012 Monday, October 24, 2011 12:20:44 PM CT 58:b0:35:a4:0b:1a

|                  | STEVENSON HIGH SCHOOL<br>TECHNOLOGY EDUCATION DEPARTMENT<br>TECHNICAL DRAWING PROGRAM<br>ADVANCED TECHNICAL DRAWING | CUSTOM KITCHEN<br>CINDY<br>301 REDBUD PLACE<br>BUFFALO GROVE, ILL, 60089 |        |         |                | UPRISE INC.<br>3409 N. WUDDAHEK RD.<br>GWADDALAHUTA, TX. 60598 | UPRISE D |
|------------------|---------------------------------------------------------------------------------------------------------------------|--------------------------------------------------------------------------|--------|---------|----------------|----------------------------------------------------------------|----------|
| School of Design |                                                                                                                     | JOEY RUDY                                                                | "DATE" | "SCALE" | "PAGE 1 of 10" |                                                                |          |