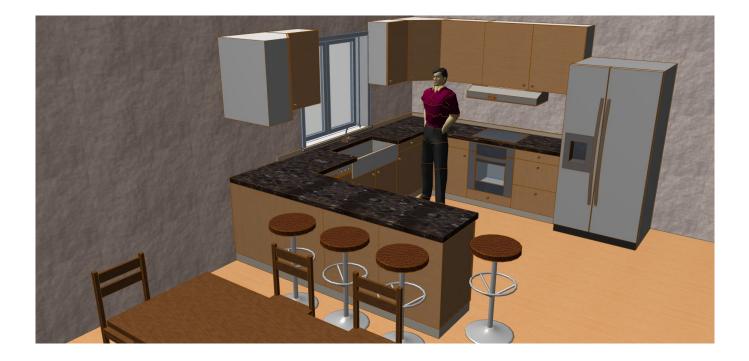

|                  | STEVENSON HIGH SCHOOL<br>TECHNOLOGY EDUCATION DEPARTMENT<br>TECHNICAL DRAWING PROGRAM<br>ADVANCED TECHNICAL DRAWING |          | CLIENT<br>CLIENT A | CT TITLE<br>I NAME<br>ADDRESS<br>TE AND ZIP |        | CROSS ARCHITECTURE<br>20311 N. WEILAND RD.<br>PRAIRIE VIEW, IL 60069 | CROSS<br>ARCTIC |
|------------------|---------------------------------------------------------------------------------------------------------------------|----------|--------------------|---------------------------------------------|--------|----------------------------------------------------------------------|-----------------|
| School of Design |                                                                                                                     | ANDREW S | "DATE"             | FULL                                        | PAGE 1 |                                                                      | NITECN          |