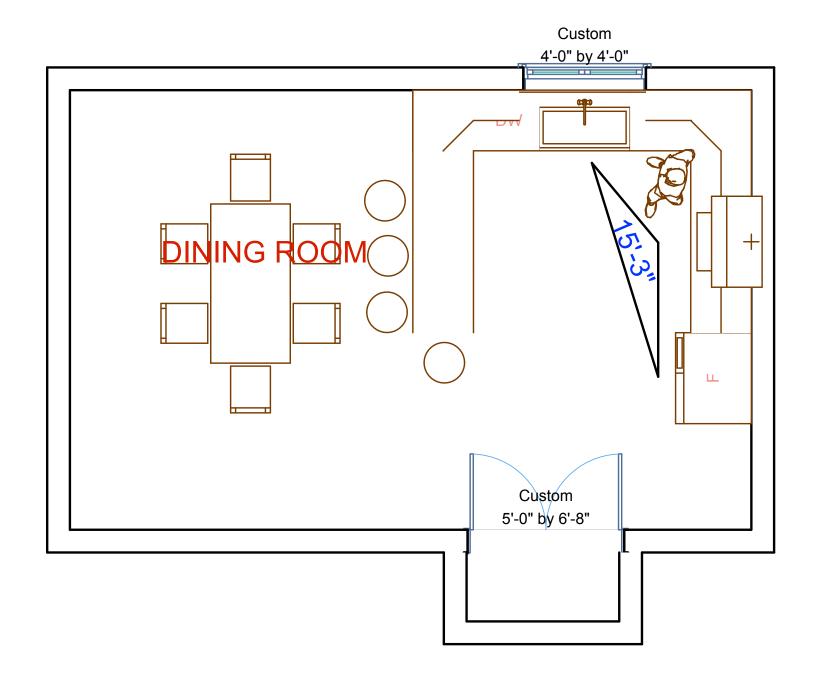

|                  | STEVENSON HIGH SCHOOL<br>TECHNOLOGY EDUCATION DEPARTMENT<br>TECHNICAL DRAWING PROGRAM<br>ADVANCED TECHNICAL DRAWING |          | CLIENT<br>CLIENT A | CT TITLE<br>I NAME<br>ADDRESS<br>TE AND ZIP |        | CROSS ARCHITECTURE<br>20311 N. WEILAND RD.<br>PRAIRIE VIEW, IL 60069 | CROSS<br>ARCTIC |
|------------------|---------------------------------------------------------------------------------------------------------------------|----------|--------------------|---------------------------------------------|--------|----------------------------------------------------------------------|-----------------|
| School of Design |                                                                                                                     | ANDREW S | "DATE"             | FULL                                        | PAGE 1 |                                                                      | NITECN          |