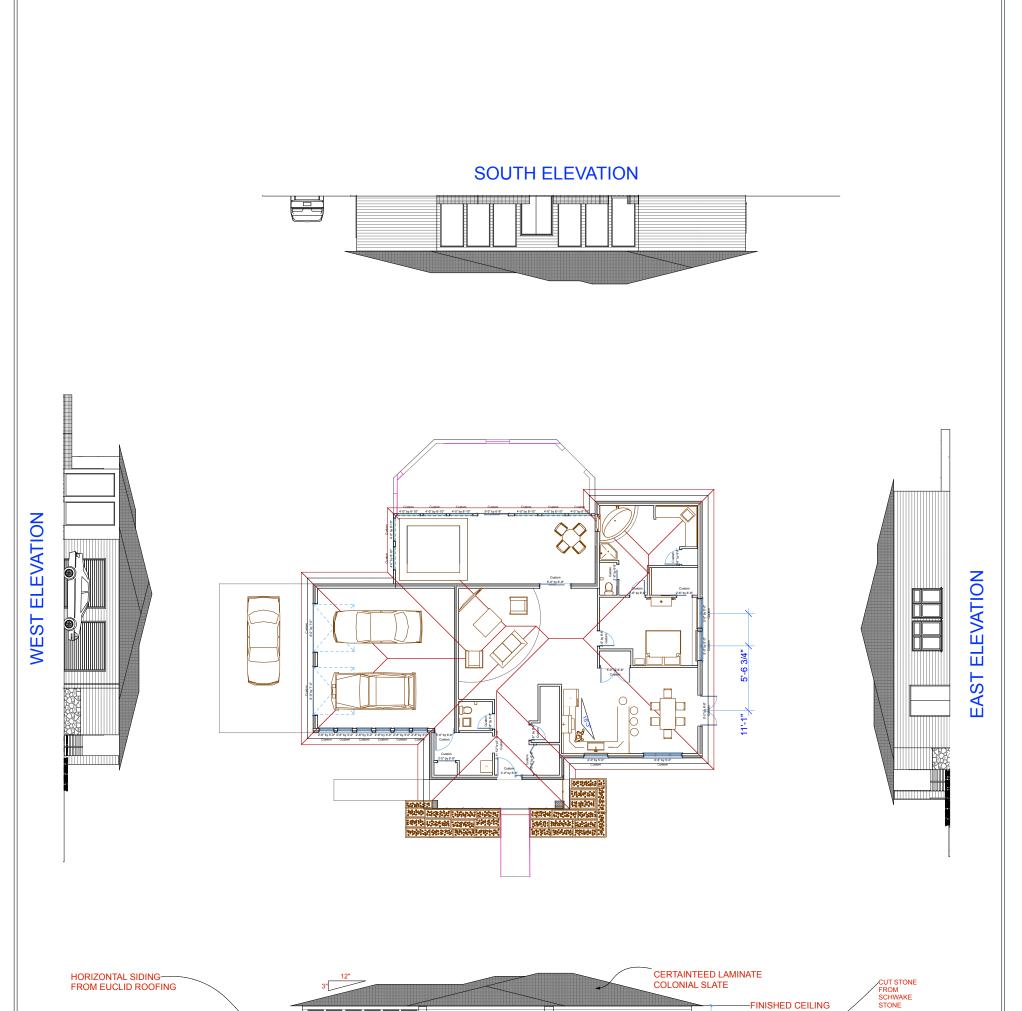

GRAPHISOFT

NORTH ELEVATION

|                  | STEVENSON HIGH SCHOOL<br>TECHNOLOGY EDUCATION DEPARTMENT<br>TECHNICAL DRAWING PROGRAM<br>ADVANCED TECHNICAL DRAWING |          | EILEEN S | WEILAND |        | CROSS ARCHITECTURE<br>20311 N. WEILAND RD.<br>PRAIRIE VIEW, IL 60069 | CROSS<br>ARCTIC |
|------------------|---------------------------------------------------------------------------------------------------------------------|----------|----------|---------|--------|----------------------------------------------------------------------|-----------------|
| School of Design |                                                                                                                     | ANDREW S | "DATE"   | FULL    | PAGE 1 |                                                                      | · TITEC         |