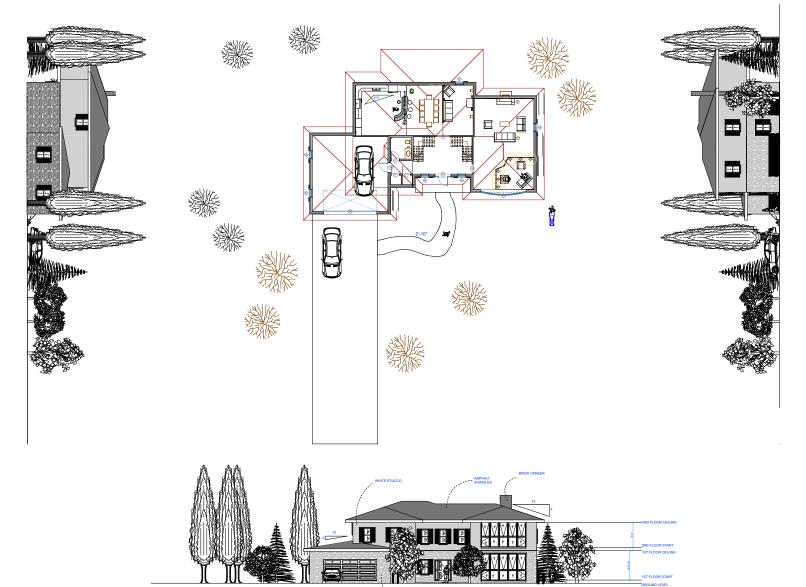

A2 WEST VIEW

A4 SOUTH VIEW

CULSTONE VENEER

A3 EAST VIEW

|                  | STEVENSON HIGH SCHOOL<br>TECHNOLOGY EDUCATION DEPARTMENT<br>TECHNICAL DRAWING PROGRAM<br>ADVANCED TECHNICAL DRAWING |                                 | MR. & MI    | FLOOR PLAN<br>RS. SONE<br>ED ADDRESS |               | DAEHAN<br>ARCHITECTURE INC.<br>100 DAEHAN DR.<br>CHICAGO, IL<br>60612 |                             |
|------------------|---------------------------------------------------------------------------------------------------------------------|---------------------------------|-------------|--------------------------------------|---------------|-----------------------------------------------------------------------|-----------------------------|
| School of Design |                                                                                                                     | "PAUL SONE,<br>CHIEF ARCHITECT" | "1/24/2012" | "FULL"                               | "PAGE 1 of 1" |                                                                       | DAEHAN<br>ARCHITECTURE INC. |