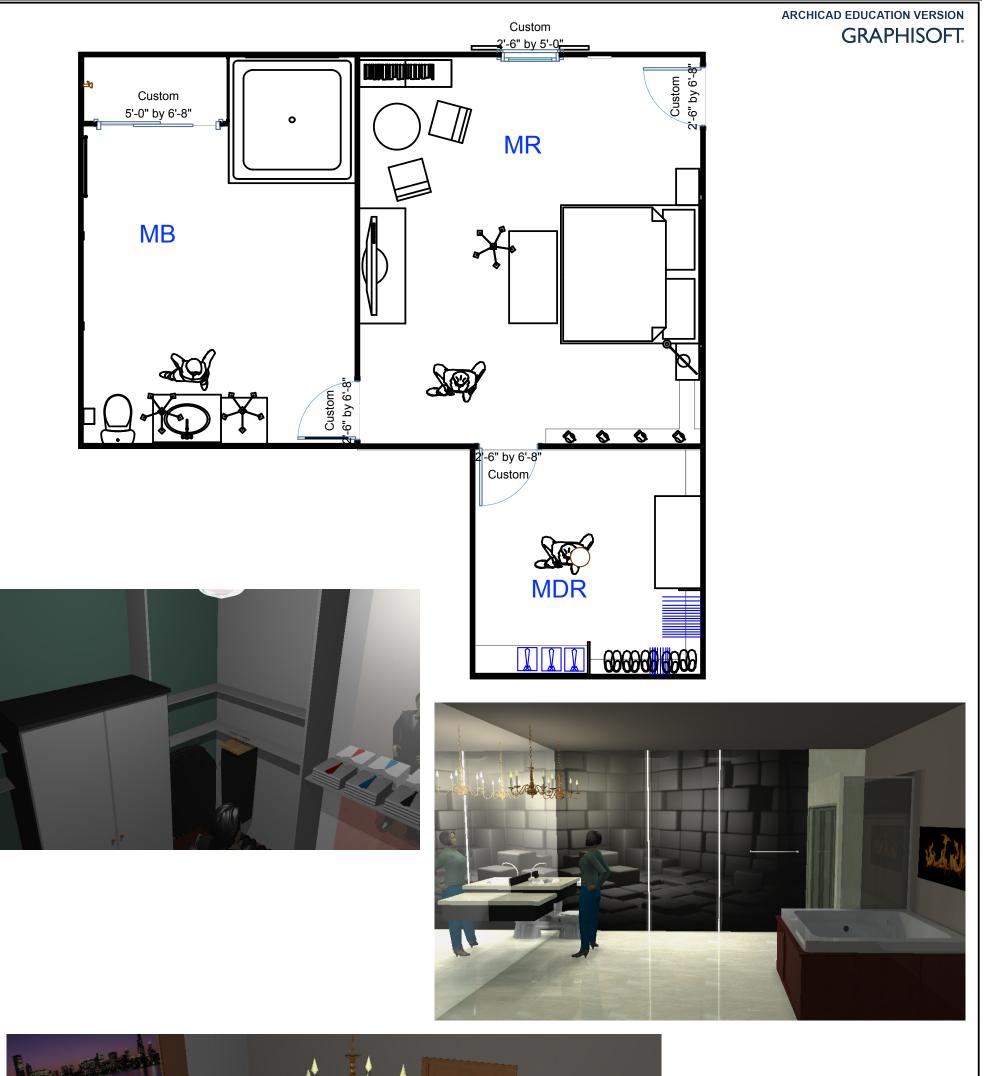

|                 | STEVENSON HIGH SCHOOL<br>TECHNOLOGY EDUCATION DEPARTMENT<br>TECHNICAL DRAWING PROGRAM<br>ADVANCED TECHNICAL DRAWING |                                 |        | ER SUITE FLOOR PL<br>CLIENT NAME<br>CLIENT ADDRESS<br>CITY, STATE AND ZIP | AN            | DAEHAN<br>ARCHITECTURE INC.<br>100 DAEHAN DR.<br>CHICAGO, IL<br>60612 | DAEHAN            |
|-----------------|---------------------------------------------------------------------------------------------------------------------|---------------------------------|--------|---------------------------------------------------------------------------|---------------|-----------------------------------------------------------------------|-------------------|
| chool of Design |                                                                                                                     | "PAUL SONE,<br>CHIEF ARCHITECT" | "DATE" | "SCALE"                                                                   | "PAGE 1 of 1" |                                                                       | ARCHITECTURE INC. |